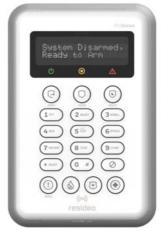

#### LCD Wireless Keypad (PROSIXLCDKP-EU)

Maximizing convenience and control, this wireless keypad with its bright and large custom LCD display can be wall-mounted, blending with any decor.

#### PROSIXLCDKP-EU