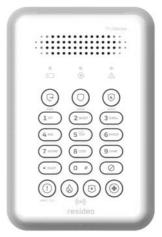

#### LED Wireless Keypad (PROSIXLEDKP-EU)

Maximizing convenience and control, this wireless keypad with its LED indicators can be wall-mounted, blending nicely with any decor.

#### PROSIXLEDKP-EU